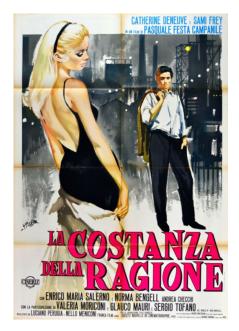

## LA COSTANZA DELLA RAGIONE LA COSTANZA DELLA RAGIONE

Bruno, a young idealist, would like to be hired in a large company. His extremism hampers his intent. He falls in love with Lori, but after his death he discovers he has been betrayed. Bruno then rethinks to his orientation. After the age of feeling, now comes the age of reason. Therefore you will get the desired job by compromising.

| DIRECTOR        | PASQUALE FESTA CAMPANILE                                                                         |
|-----------------|--------------------------------------------------------------------------------------------------|
| GENRES          | CLASSIC, DRAMA                                                                                   |
| RUNTIME         | 120 min.                                                                                         |
| PRODUCTION YEAR | 1964                                                                                             |
| STATUS          | Completed                                                                                        |
| CAST            | CATHERINE DENEUVE, SAMI FREY, ENRICO MARIA SALERNO, NORMA<br>BENGELL, GLAUCO MAURI, ROMOLO VALLI |